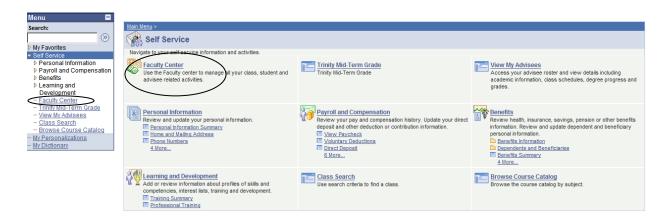

### **View Your Class Schedule and Class Rosters**

When you get to the TCOnline home menu, click on the **Self Service** link.

Your menu will appear in two different ways, a summarized menu on the left and a more detailed menu on the rest of the page. You can access pages using either version. This page includes links not only for your class information but for your Human Resources data and the links for class and catalog searches.

Click on the Faculty Center link.