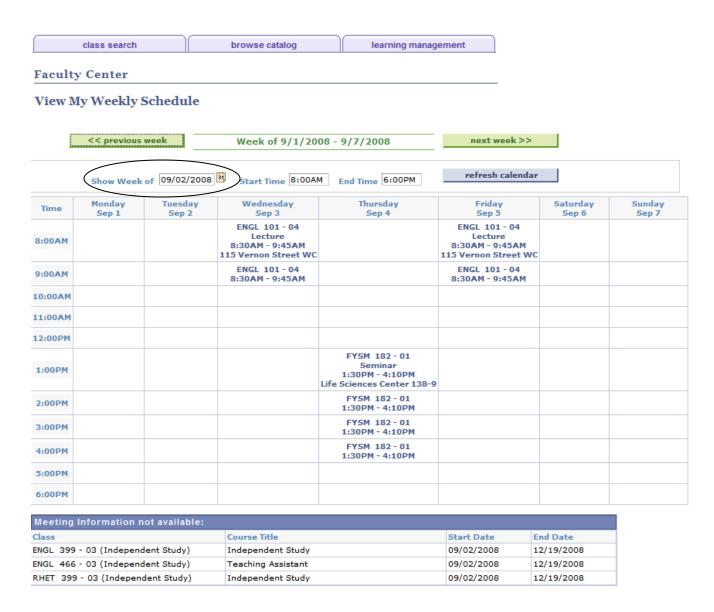

# **View Your Class Schedule**

- 1.) Your class schedule for the current term is displayed on the Faculty Center page. If you wish to select a future or past term, click the Change Term button to select the desired term.
- 2.) To see your schedule in a weekly grid, go to the bottom of this page and click the icon **View**Weekly Teaching Schedule. If you are viewing a future or past term, you will need to change the date at the top of the page to a date within that term.