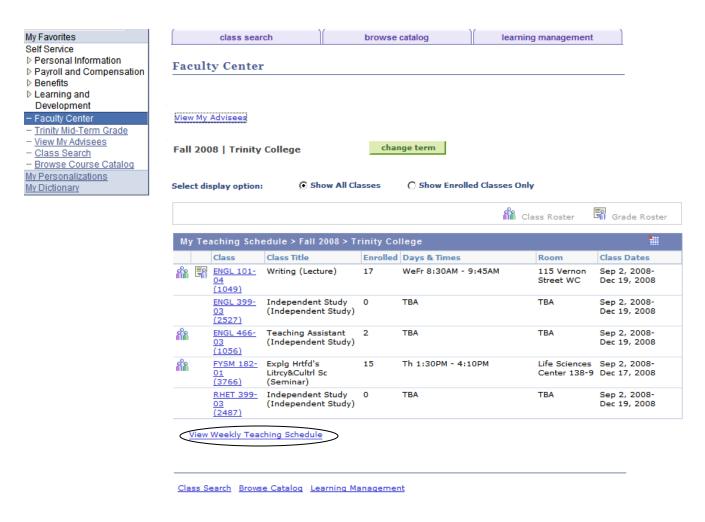

# **View Your Class Schedule**

- 1.) Your class schedule for the current term is displayed on the Faculty Center page. If you wish to select a future or past term, click the Change Term button to select the desired term.
- 2.) To see your schedule in a weekly grid, go to the bottom of this page and click the icon **View**Weekly Teaching Schedule. If you are viewing a future or past term, you will need to change the date at the top of the page to a date within that term.

# **View Your Class Rosters and Waitlists**

- 1.) Start at the **Faculty Center** page.
- 2.) Look under the **My Teaching Schedule** heading. You will see a list of classes and see an icon that is a symbol for class roster. Class Roster This icon will appear for any class that has students enrolled in it.
- 3.) Click on the Class Roster icon for the class that you want to see and you will be taken to the class roster. If your course has a waitlist, the Enrolled Status box will have become a dropdown box and "Waiting" option that you can select to view the students on the waitlist and see their position on the list.