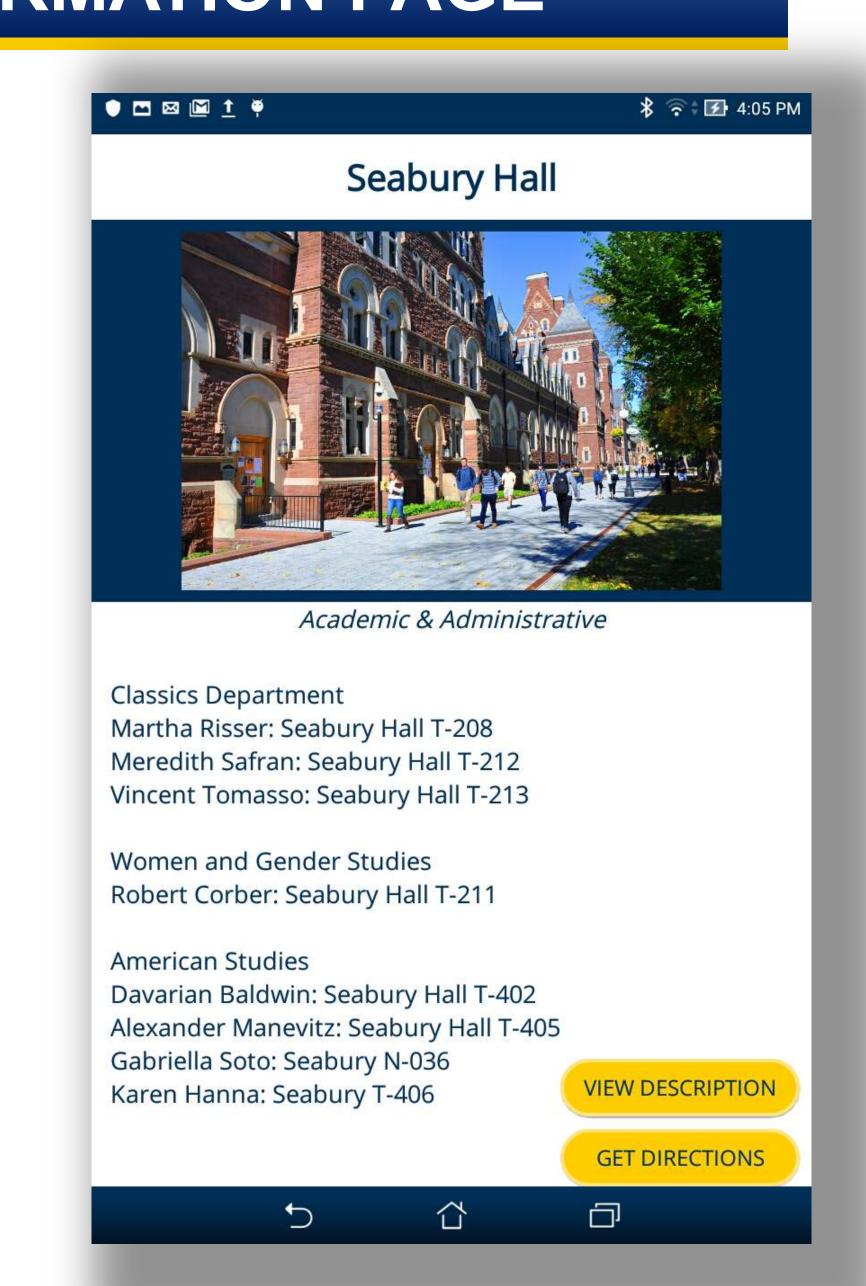

#### LOCATION INFORMATION PAGE

#### PROJECT OVERVIEW

Mobile tool for campus navigation including:

- Search for locations and faculty
- Information about locations on campus
- A map functionality for walking directions