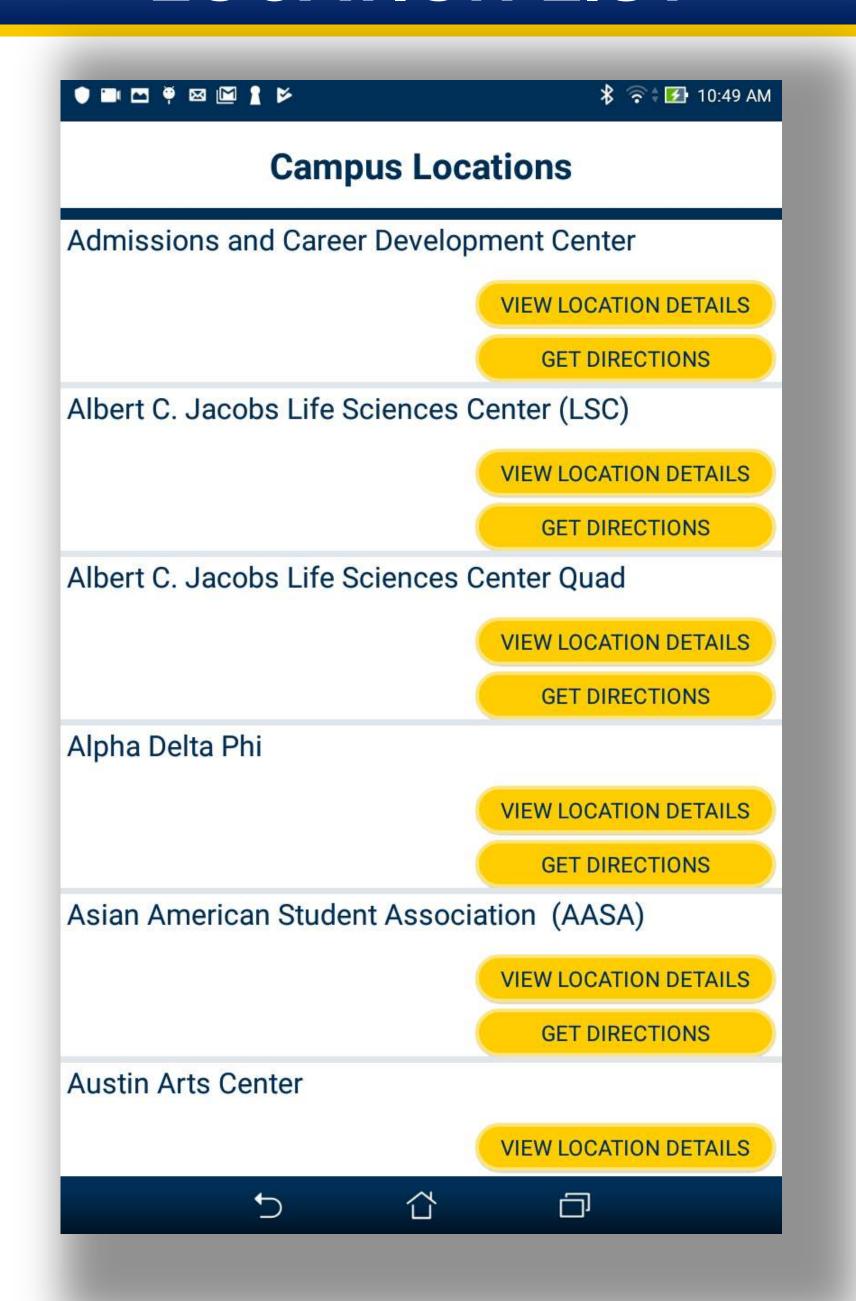

# Trinity College Campus Navigation Application

Tess Starr '19 | Advisor: Dr. Ewa Syta | Department of Computer Science, Trinity College

#### MOTIVATIONS

- Lack of a mobile navigation tool specifically for Trinity's campus
- Difficulty of finding information on locations, faculty office locations, dorms, and other facilities
- Potential resource for interested incoming students to explore campus from afar

#### PROJECT OVERVIEW

Mobile tool for campus navigation including:

- Search for locations and faculty
- Information about locations on campus
- A map functionality for walking directions

#### MAP



#### LOCATION INFORMATION PAGE





#### TECHNOLOGIES USED



# Google Maps API



# Firebase



Directions API



## LOCATION LIST



## SEARCH FUNCTIONALITY