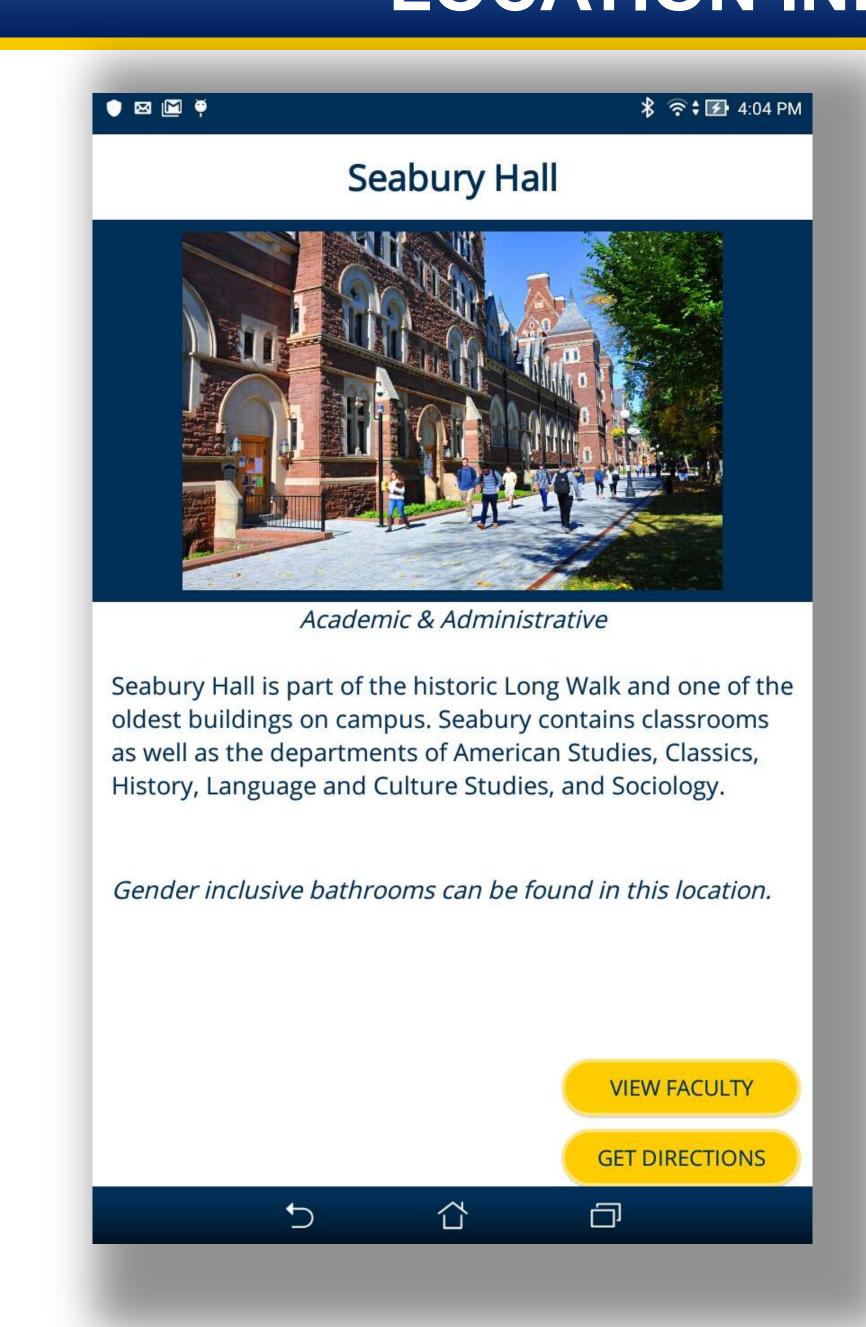

#### LOCATION INFORMATION PAGE

#### PROJECT OVERVIEW

Mobile tool for campus navigation including:

- Search for locations and faculty
- Information about locations on campus
- A map functionality for walking directions