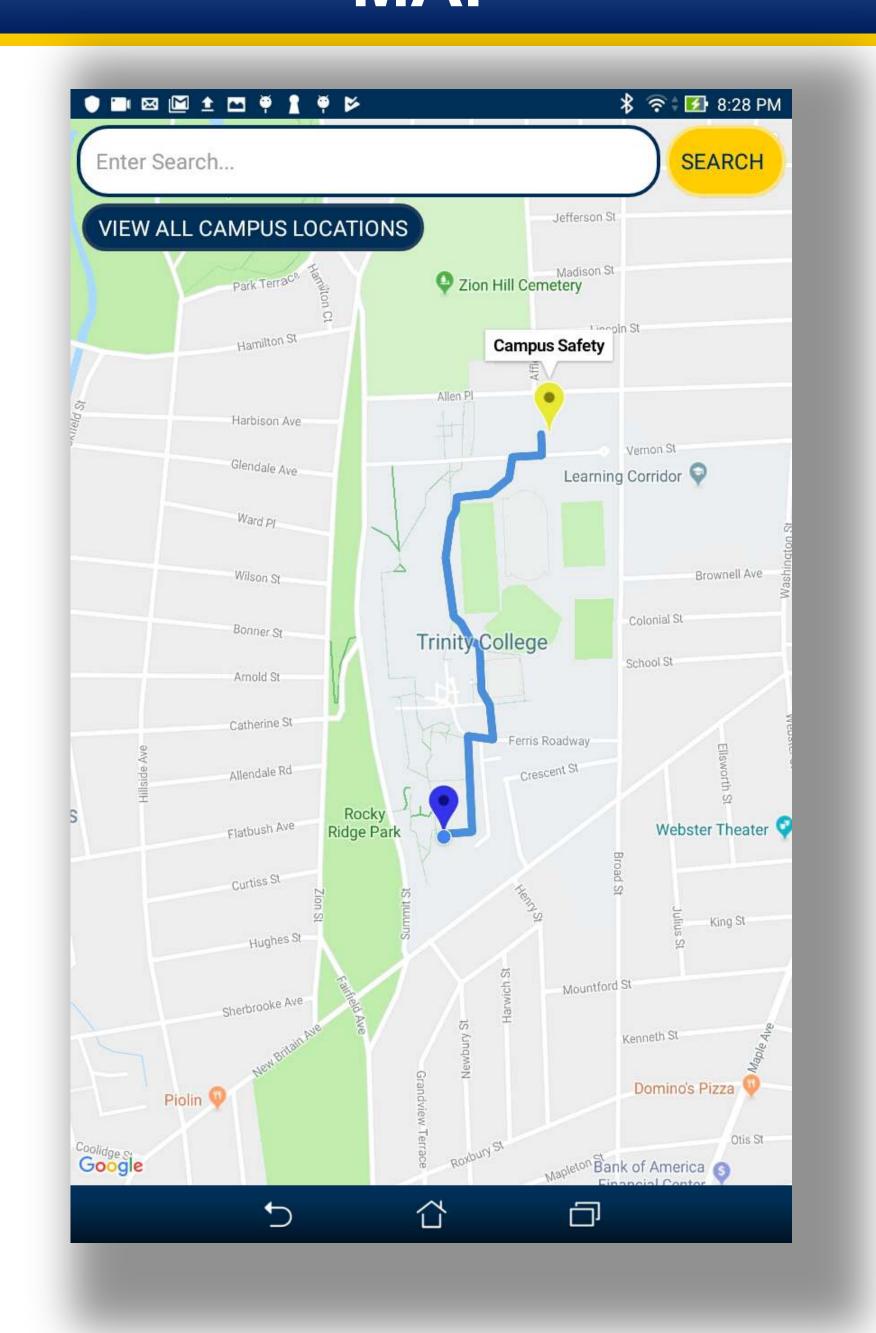

#### MAP

#### PROJECT OVERVIEW

Mobile tool for campus navigation including:

- Search for locations and faculty
- Information about locations on campus
- A map functionality for walking directions