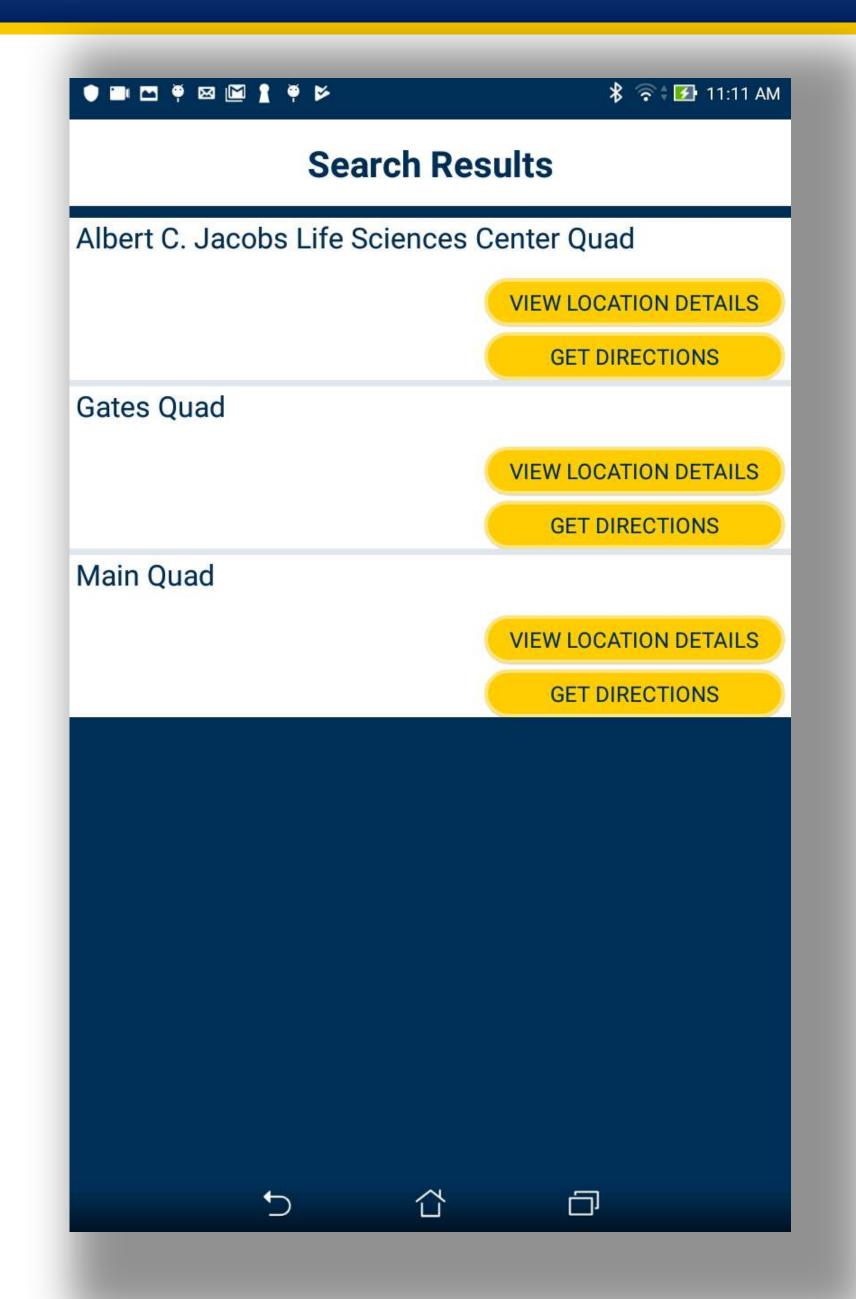

# Trinity College Campus Navigation Application

Tess Starr '19 | Advisor: Dr. Ewa Syta | Department of Computer Science, Trinity College

#### MOTIVATIONS

- Lack of a mobile navigation tool specifically for Trinity's campus
- Difficulty of finding information on locations, faculty office locations, dorms, and other facilities
- Potential resource for interested incoming students to explore campus from afar

#### PROJECT OVERVIEW

Mobile tool for campus navigation including:

- Search for locations and faculty
- Information about locations on campus
- A map functionality for walking directions

#### MAP



#### LOCATION INFORMATION PAGE





#### TECHNOLOGIES USED



# Google Maps API



# Firebase



Directions API



## LOCATION LIST



## SEARCH FUNCTIONALITY