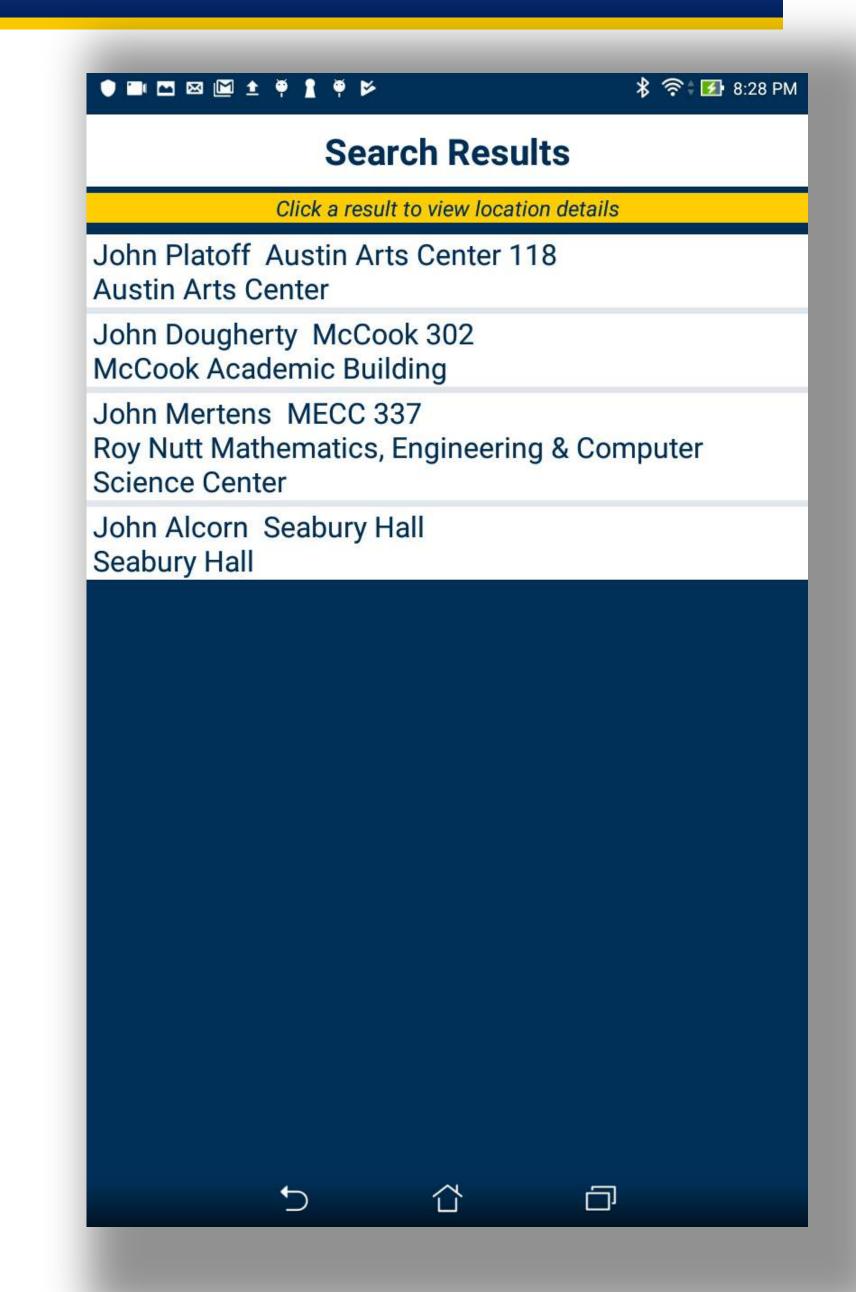

# Trinity College Campus Navigation Application

Tess Starr '19 | Advisor: Dr. Ewa Syta | Department of Computer Science, Trinity College

#### MOTIVATIONS

- Lack of a mobile navigation tool specifically for Trinity's campus
- Difficulty of finding information on locations, faculty office locations, dorms, and other facilities
- Potential resource for interested incoming students to explore campus from afar

#### PROJECT OVERVIEW

Mobile tool for campus navigation including:

- Search for locations and faculty
- Information about locations on campus
- A map functionality for walking directions

#### MAP



#### LOCATION INFORMATION PAGE





#### TECHNOLOGIES USED



# Google Maps API



# Firebase



Directions API



## LOCATION LIST



## SEARCH FUNCTIONALITY